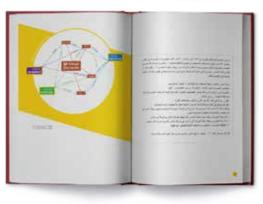

ا– بدايــة مـــنبعثة انبـــي وقيام دولــة المدينـــة المنور والخلافة الراشدة

ً) – الخلافة الاموية

٣– الخلافة العياسية

3 – الخلافة العثمانية

ويتانـــول ايضا هذا الخط الزمني اهــــم الاحداث والوقائع التى حدثت بينهم

كفتّح الاندلس وهجوم المغول علي بغداد ،،، الخ

لمحور الثاني: الخط الزمني الاخر وهي علي محيط الدائرة وهو يمثل التغيرات العقائدية والاديان التي ظهرت خلال الحضارة الاسلامية

العصر الذهبي Islamic Golden Adge

<< ب.م A.D