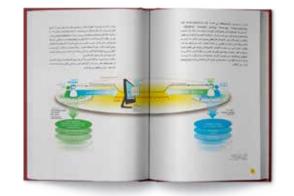

كفتّح الاندلس وهجوم المغول علي بغداد ،،، الخ

لمحور الثاني: الخط الزمني الاخر وهي علي محيط الدائرة وهو يمثل التغيرات العقائدية والاديان التي ظهرت خلال الحضارة الاسلامية

العصر الذهبي Islamic Golden Adge

<< ب.م A.D