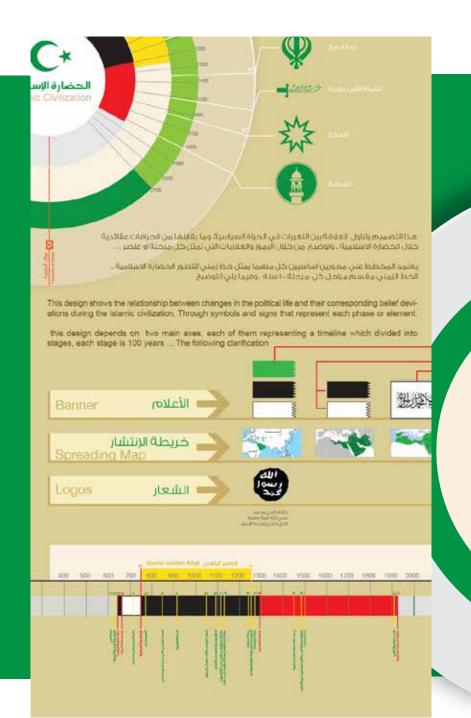

### بين الحياة السياسية والمعتقدات الدينية (تصميم معلوماتی لأهم الرموز والعلامات)

Between Political Life And Religious Beliefs (Information Design For The Most Important Symbols And Signs)

الحضارة الإسلامية Islamic Civilization

B.C ق.م>>

هـــذا التصميم يتناول العلاقة بيـــن التغيرات في الحياة السياســـية. و التغيــرات العقائديــة التـــي ظهرت خلال الحضارة الاســـلامية .. وتوضيح من خلال الرموز والاشكال التى تمثل كل مرحلة او عنصر ...

يعتمـــد المخطط علـــي محورين اساســيين كل منهما يمثل خـــط زمني للتطـــور الحضـــارة الاســـلامية .. الخط الزمني مقسم مراحل كل مرحلة ١٠٠ سنه .

المحور الزمني الاول وهو الموجود بشــكل افقي يوضح التغيرات السياسية في اربح محاور رئيسية تظهر بالخط الاحما

ا– بدايــة مـــنبعثة انبـــي وقيام دولــة المدينـــة المنور والخلافة الراشدة

ً) – الخلافة الاموية

٣– الخلافة العياسية

3 – الخلافة العثمانية

ويتانـــول ايضا هذا الخط الزمني اهــــم الاحداث والوقائع التى حدثت بينهم

كفتّح الاندلس وهجوم المغول علي بغداد ،،، الخ

لمحور الثاني: الخط الزمني الاخر وهي علي محيط الدائرة وهو يمثل التغيرات العقائدية والاديان التي ظهرت خلال الحضارة الاسلامية

العصر الذهبي Islamic Golden Adge

<< ب.م A.D