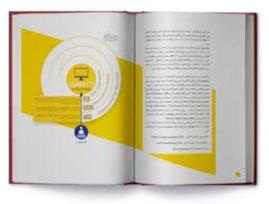

### بين الحياة السياسية والمعتقدات الدينية (تصميم معلوماتی لأهم الرموز والعلامات)

Between Political Life And Religious Beliefs (Information Design For The Most Important Symbols And Signs)

الحضارة الإسلامية Islamic Civilization

B.C ق.م>>

هـــذا التصميم يتناول العلاقة بيـــن التغيرات في الحياة السياســـية. و التغيــرات العقائديــة التـــي ظهرت خلال الحضارة الاســـلامية .. وتوضيح من خلال الرموز والاشكال التى تمثل كل مرحلة او عنصر ...

يعتمـــد المخطط علـــي محورين اساســيين كل منهما يمثل خـــط زمني للتطـــور الحضـــارة الاســـلامية .. الخط الزمني مقسم مراحل كل مرحلة ١٠٠ سنه .

المحور الزمني الاول وهو الموجود بشــكل افقي يوضح التغيرات السياسية في اربح محاور رئيسية تظهر بالخط الاحما

ا– بدايــة مـــنبعثة انبـــي وقيام دولــة المدينـــة المنور والخلافة الراشدة

ً) – الخلافة الاموية

٣– الخلافة العياسية

3 – الخلافة العثمانية

ويتانـــول ايضا هذا الخط الزمني اهــــم الاحداث والوقائع التى حدثت بينهم