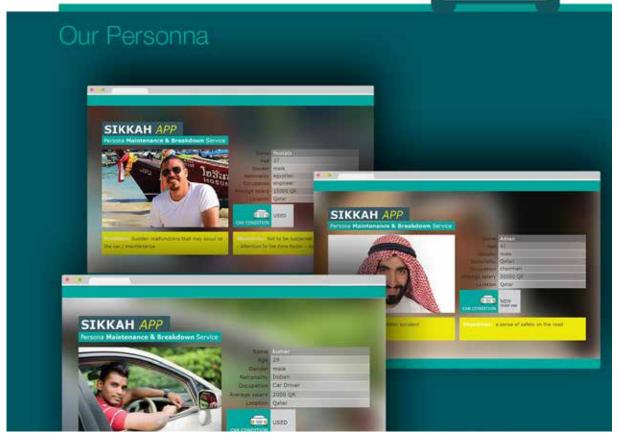

### STUDING PERSONA & SCENARION MAPPING

The Applications UX site visit teams then search for the consistencies in work processes across companies and customers. We conduct further studies using surveys and customer feedback sessions to gain a deeper understanding of customers and their work. We create user profiles and personas to characterize the key groupings of customers, and then we dig into the work details using task analysis and card-sorting techniques.