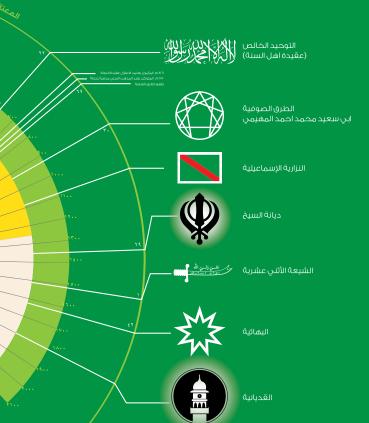

### بين الحياة السياسية والمعتقدات الدينية (تصميم معلوماتی لأهم الرموز والعلامات)

Between Political Life And Religious Beliefs (Information Design For The Most Important Symbols And Signs)

الحضارة الإسلامية Islamic Civilization

B.C ق.م>>

هـــذا التصميم يتناول العلاقة بيـــن التغيرات في الحياة السياســـية. و التغيــرات العقائديــة التـــي ظهرت خلال الحضارة الاســـلامية .. وتوضيح من خلال الرموز والاشكال التى تمثل كل مرحلة او عنصر ...

يعتمـــد المخطط علـــي محورين اساســيين كل منهما يمثل خـــط زمني للتطـــور الحضـــارة الاســـلامية .. الخط الزمني مقسم مراحل كل مرحلة ١٠٠ سنه .

المحور الزمني الاول وهو الموجود بشــكل افقي يوضح التغيرات السياسية في اربح محاور رئيسية تظهر بالخط الاحما

ا– بدايــة مـــنبعثة انبـــي وقيام دولــة المدينـــة المنور والخلافة الراشدة

ً) – الخلافة الاموية

٣– الخلافة العياسية

3 – الخلافة العثمانية

ويتانـــول ايضا هذا الخط الزمني اهــــم الاحداث والوقائع التى حدثت بينهم

كفتّح الاندلس وهجوم المغول علي بغداد ،،، الخ

لمحور الثاني: الخط الزمني الاخر وهي علي محيط الدائرة وهو يمثل التغيرات العقائدية والاديان التي ظهرت خلال الحضارة الاسلامية

العصر الذهبي Islamic Golden Adge

<< ب.م A.D