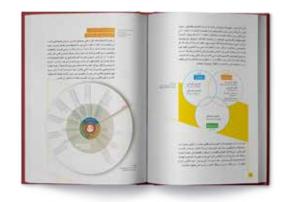

### بين الحياة السياسية والمعتقدات الدينية (تصميم معلوماتی لأهم الرموز والعلامات)

Between Political Life And Religious Beliefs (Information Design For The Most Important Symbols And Signs)

الحضارة الإسلامية Islamic Civilization

B.C ق.م>>

هـــذا التصميم يتناول العلاقة بيـــن التغيرات في الحياة السياســـية. و التغيــرات العقائديــة التـــي ظهرت خلال الحضارة الاســـلامية .. وتوضيح من خلال الرموز والاشكال التى تمثل كل مرحلة او عنصر ...

يعتمـــد المخطط علـــي محورين اساســيين كل منهما يمثل خـــط زمني للتطـــور الحضـــارة الاســـلامية .. الخط الزمني مقسم مراحل كل مرحلة ١٠٠ سنه .

المحور الزمني الاول وهو الموجود بشــكل افقي يوضح التغيرات السياسية في اربح محاور رئيسية تظهر بالخط الاحما

ا– بدايــة مـــنبعثة انبـــي وقيام دولــة المدينـــة المنور والخلافة الراشدة

ً) – الخلافة الاموية

٣– الخلافة العياسية

3 – الخلافة العثمانية

ويتانـــول ايضا هذا الخط الزمني اهــــم الاحداث والوقائع التى حدثت بينهم

كفتّح الاندلس وهجوم المغول علي بغداد ،،، الخ

لمحور الثاني: الخط الزمني الاخر وهي علي محيط الدائرة وهو يمثل التغيرات العقائدية والاديان التي ظهرت خلال الحضارة الاسلامية

العصر الذهبي Islamic Golden Adge

<< ب.م A.D